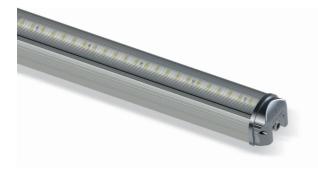

#### Product benefits

- Efficient energy saving
- Elegant design
- Easy installation system

#### Product specifications

- Lifetime (L70/B50) : up to 50,000 h
- Color temperature : 2,700 K 6,500 K
- Operating voltage : 220...240 V AC supply
- Type of protection : IP54
- Surface mounting
- Led type : Samsung Seoul
- Driver : Meanwell

### **Colors & materials**

| Body material | Aluminum extrusion         |
|---------------|----------------------------|
| Product color | Electrostatic powder paint |

Note : Product body paint can be ordered with other RAL codes.