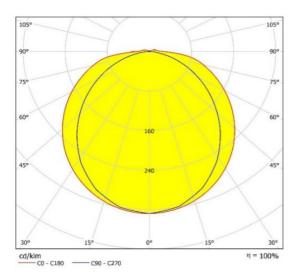

## Photometrical data

| Color temperature        | 2700 К - 6500 К |
|--------------------------|-----------------|
| Luminous flux            | 4837 lm         |
| Color rendering index Ra | >80             |