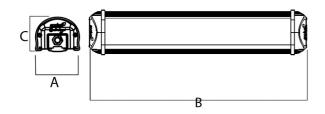

#### Dimensions

| A | 93 mm   |
|---|---------|
| В | 1000 mm |
| c | 70 mm   |