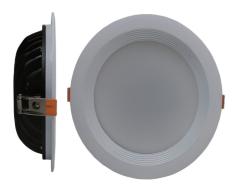

#### **DOWNLIGHT**

#### Areas of application

- Compatible with standard suspended ceilings
- Replacement for downlight applications with compact fluorescent lamps
- Corridors
- Foyers
- Lobbies
- Shops
- Offices

#### **Product benefits**

- Efficient energy saving
- Elegant design
- Easy installation system
- Shallow mounting depth

#### **Product specifications**

Lifetime (L70/B50): up to 50,000 hColor temperature: 2,700 K - 6,500 KOperating voltage: 220...240 V AC supply

Type of protection: IP20Recessed ceiling mountingLed type: Samsung - Seoul

#### Colors & materials

| Body material | Aluminum die cast          |
|---------------|----------------------------|
| Product color | Electrostatic powder paint |

Note: Product body paint can be ordered with other RAL codes.