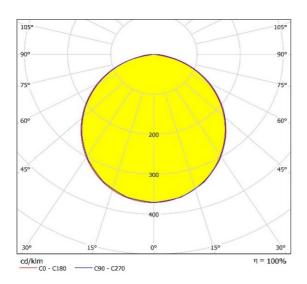

### Photometrical data

| Color temperature        | 2700 K - 6500 K |
|--------------------------|-----------------|
| Luminous flux            | 1247 lm         |
| Color rendering index Ra | >80             |