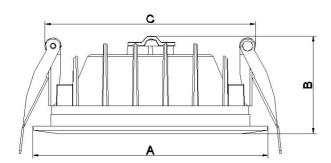

#### **Dimensions**

| A | 134 mm |
|---|--------|
| В | 52 mm  |
| С | 115 mm |