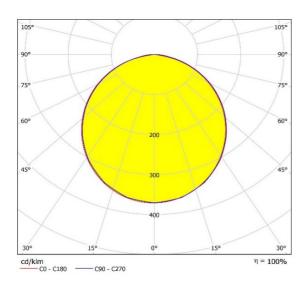

### Photometrical data

| Color temperature        | 2700 K - 6500 K |
|--------------------------|-----------------|
| Luminous flux            | 656 lm          |
| Color rendering index Ra | >80             |