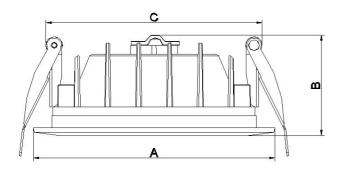

#### **Dimensions**

| A | 110 mm |
|---|--------|
| В | 46 mm  |
| С | 98 mm  |