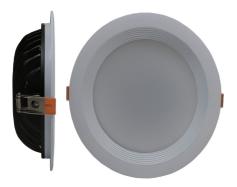

#### **DOWNLIGHT**

#### Areas of application

- Compatible with standard suspended ceilings
- Replacement for downlight applications with compact fluorescent lamps
- Corridors
- Foyers
- Lobbies
- Shops
- Offices

#### **Product benefits**

- Efficient energy saving
- Elegant design
- Easy installation system
- Shallow mounting depth

#### **Product specifications**

Lifetime (L70/B50): up to 50,000 hColor temperature: 2,700 K - 6,500 KOperating voltage: 220...240 V AC supply

Type of protection: IP20Recessed ceiling mountingLed type: Samsung - Seoul