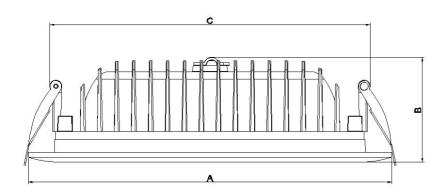

temperature: 2,700 K - 6,500 K - Operating voltage: 220...240 V AC supply

- Type of protection: IP20 - Recessed ceiling mounting - Led type: Samsung - Seoul

- Driver : Eaglerise









## Product datasheet

#### Technical data

### **Electrical data**

| Nominal wattage           | 24 W        |
|---------------------------|-------------|
| Nominal voltage           | 220 - 240 V |
| Power factor              | >0.9        |
| Lumen / Watt              | 104 lm/watt |
| Total harmonic distortion | >%20        |
| Mains frequency           | 5060 Hz     |

### Photometrical data

| Color temperature        | 2700 K - 6500 K |
|--------------------------|-----------------|
| Luminous flux            | 2494 lm         |
| Color rendering index Ra | >80             |

### **Dimensions**



| A | 225 mm |
|---|--------|
| В | 65 mm  |
| С | 198 mm |

### Colors & materials

| Body material | Aluminum die cast          |
|---------------|----------------------------|
| Product color | Electrostatic powder paint |

Note: Product body paint can be ordered with other RAL codes.

### Temperatures & operating conditions

| 7 molent temperature range |  | Ambient temperature range | -25 +85 °C |
|----------------------------|--|---------------------------|------------|
|----------------------------|--|---------------------------|------------|

## Product datasheet

## **Light Technical Data**

| Beam angle | Wide distribution |
|------------|-------------------|
|------------|-------------------|





| 21 | Type of cover | Opal arcyclic diffuser |
|----|---------------|----------