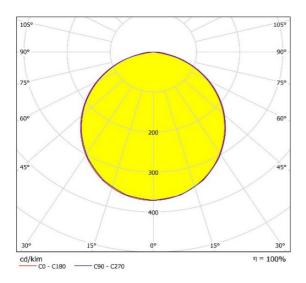

### Photometrical data

| Color temperature        | 2700 K - 6500 K |
|--------------------------|-----------------|
| Luminous flux            | 2494 lm         |
| Color rendering index Ra | >80             |

## **Light Technical Data**

| Beam angle | Wide distribution |
|------------|-------------------|
|------------|-------------------|

| 21 | Type of cover | Opal arcyclic diffuser |
|----|---------------|------------------------|
|----|---------------|------------------------|