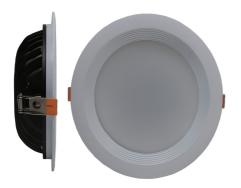

### **DOWNLIGHT**

#### Areas of application

- Compatible with standard suspended ceilings
- Replacement for downlight applications with compact fluorescent lamps
- Corridors
- Foyers
- Lobbies
- Shops
- Offices

#### **Product benefits**

- Efficient energy saving
- Elegant design
- Easy installation system
- Shallow mounting depth

#### **Product specifications**

- Lifetime (L70/B50) : up to 50,000 h - Color temperature: 2,700 K - 6,500 K - Operating voltage: 220...240 V AC supply

- Type of protection: IP20 - Recessed ceiling mounting - Led type: Samsung - Seoul